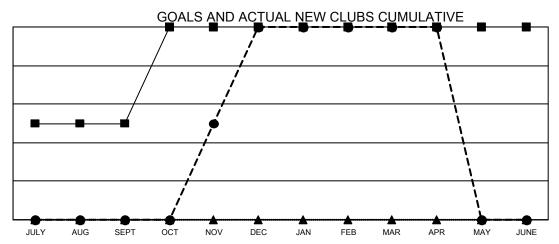

## ADENOMIA I NOONESS NEI OI

Multiple District 49

LOCATION: ALASKA

Results as of: 4/30/2022

| Clubs                 |               |           |               |  |  |
|-----------------------|---------------|-----------|---------------|--|--|
| RESULTS FOR 2021-2022 |               |           |               |  |  |
| QUARTER               | NEW CLUB GOAL | NEW CLUBS | DROPPED CLUBS |  |  |
| JULY/AUG/SEPT         | 1             | 0         | 2             |  |  |
| OCT/NOV/DEC           | 1             | 2         | 0             |  |  |
| JAN/FEB/MAR           | 0             | 0         | 0             |  |  |
| APR/MAY/JUNE          | 0             | 0         | 0             |  |  |

- CURRENT YEAR GOALS FOR NEW CLUBS

- ■ - CURRENT YEAR ACTUAL NEW CLUBS

- ▲ - LAST YEAR ACTUAL NEW CLUBS