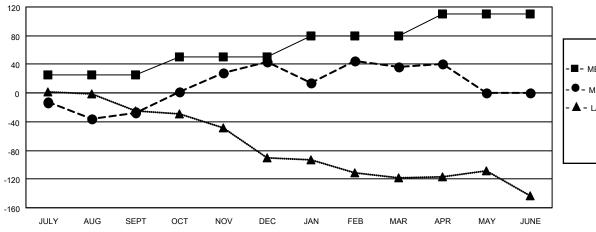

| Members               |                    |   |                         |                                                      |  |  |
|-----------------------|--------------------|---|-------------------------|------------------------------------------------------|--|--|
| RESULTS FOR 2021-2022 |                    |   |                         |                                                      |  |  |
| QUARTER               | MEMBER GRO<br>GOAL |   | MEMBER GROWTH<br>ACTUAL | H DROPPED<br>MEMBERS ACTUAL<br>(including transfers) |  |  |
| JULY/AUG/SE           | EPT 2              | 5 | 74                      | 83                                                   |  |  |
| OCT/NOV/DE            | C 2                | 5 | 115                     | 40                                                   |  |  |
| JAN/FEB/MAR           |                    | 0 | 126                     | 115                                                  |  |  |
| APR/MAY/JUI           | NE 30              | 0 | 53                      | 48                                                   |  |  |

## GOALS AND ACTUAL MEMBERS CUMULATIVE

| ■- | MEMBER | GROWTH | NET | GOAL |
|----|--------|--------|-----|------|
|----|--------|--------|-----|------|

● - MEMBER GROWTH ACTUAL

- LAST YEAR MEMBERSHIP ACTUAL